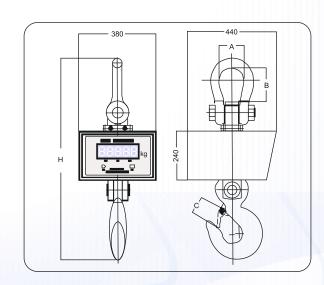

## **Common Specifications:**

MODELS CAPACITY ACCURACY DIMENSION NET WIT

H A B C (Kg)

CCS-30T10K 30 ton 10Kg 1072 140 145 80 143

Taring Range: Up to full capacity Response time: 5 seconds

Power Req: 90-250V, 50/60Hz, 10 Watt Operating Temperature: 10 to 45 deg C