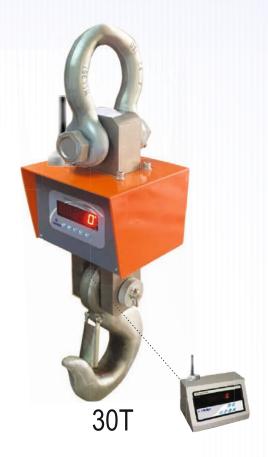

## **CRANE SCALES**

5kg to 30ton

## CRANE SCALES with Wireless Indicator

## Features:

- Wireless transmission maximum operating distance between the Scale and Indicator is 50 mtr.
- All specifications are same as standard crane scales (CCS) except there is no display on the sale and there is no RF keyboard.
- Power indication LED on the scale.
- Battery & charger for the loadcell & transmitter inside the scale.
- · Weight display on the desktop indicator along with controls.
- RS-232 interface in the indicator (Optional).
- Indicator with optional battery backup.
- · Date & time entry facility.
- Storage of weights in memory upto 100 samples.
- Display hold facility.

## **Common Specifications:**

MODELS CAPACITY ACCURACY DIMENSION NET WIT

H A B C (Kg)

CCS-30T10K 30 ton 10Kg 1072 140 145 80 143

Taring Range: Up to full capacity Response time: 5 seconds

Power Req: 90-250V, 50/60Hz, 10 Watt Operating Temperature: 10 to 45 deg C