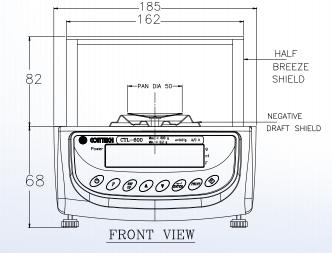

## Specifications :

| Models            | CTL-20 | CTL-50 |
|-------------------|--------|--------|
| Capacity          | 20g    | 50g    |
| Readability       | 0.001g | 0.001g |
| Repeatability (+) | 0.001g | 0.001g |
| Linearity (+)     | 0.001g | 0.002g |
| Pan Size (mm ø)   | 50     | 50     |

Taring Range : Up to full capacity Response time : 3-5 secs Power Req : 90-250V, 50/60Hz, 10 Watt Operating Temperature : 10 to 45 deg C

All Specifications and designs are subject to change for improvement