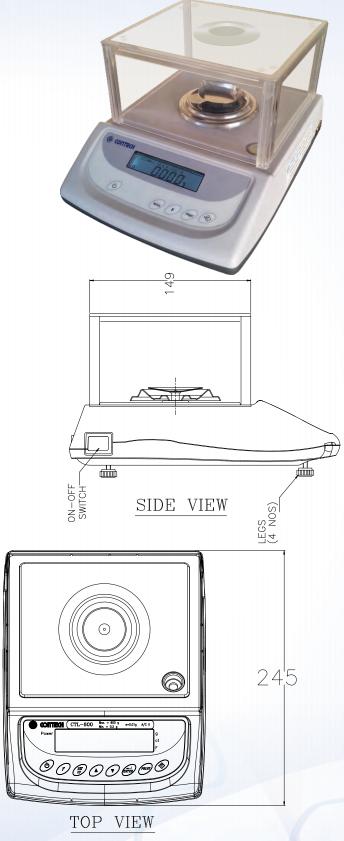

## Specifications :

| Models            | CTL-20 | CTL-50 |
|-------------------|--------|--------|
| Capacity          | 20g    | 50g    |
| Readability       | 0.001g | 0.001g |
| Repeatability (+) | 0.001g | 0.001g |
| Linearity (+)     | 0.001g | 0.002g |
| Pan Size (mm ø)   | 50     | 50     |

Taring Range : Up to full capacity Response time : 3-5 secs Power Req : 90-250V, 50/60Hz, 10 Watt Operating Temperature : 10 to 45 deg C

All Specifications and designs are subject to change for improvement