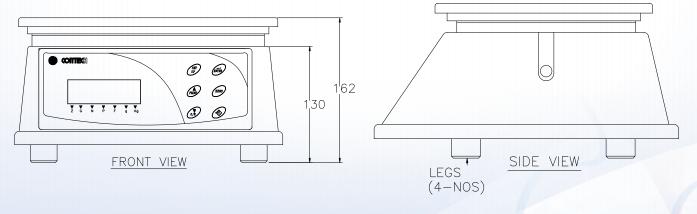

## **Specifications**:

| Models            | CT-1001 | CT-6K1  |
|-------------------|---------|---------|
| Capacity          | 1kg     | 6kg     |
| Readability       | 0.1g    | 1g      |
| Linearity (+/-)   | 0.2g    | 2g      |
| Platform Size(mm) | 220x280 | 220x280 |
|                   |         |         |

Taring Range : Up to full capacity Response time : 3-5 secs Power Req : 90-250V, 50/60Hz, 10 Watt Operating Temperature : 10 to 45 deg C

All Specifications and designs are subject to change for improvement.