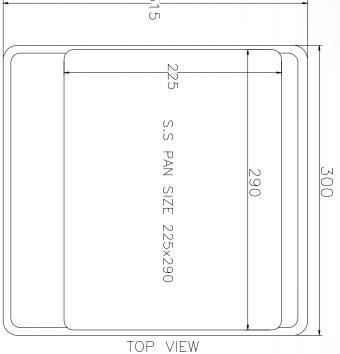

## **Specifications**:

| Models            | CT-1001 | CT-6K1  |
|-------------------|---------|---------|
| Capacity          | 1kg     | 6kg     |
| Readability       | 0.1g    | 1g      |
| Linearity (+/-)   | 0.2g    | 2g      |
| Platform Size(mm) | 220x280 | 220x280 |
|                   |         |         |