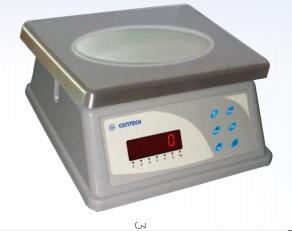

## WATER PROOF TABLE TOP SCALES 0.1g to 6Kg

## Features :

- Electronics and loadcell totally protected from ingress of water.
- All exposed parts made of plastic & stainless steel.
- Incorporate high quality loadcells.
- Overload & shock protection for loadcells.

## **Specifications**:

| Models            | CT-1001 | CT-6K1  |
|-------------------|---------|---------|
| Capacity          | 1kg     | 6kg     |
| Readability       | 0.1g    | 1g      |
| Linearity (+/-)   | 0.2g    | 2g      |
| Platform Size(mm) | 220x280 | 220x280 |
|                   |         |         |